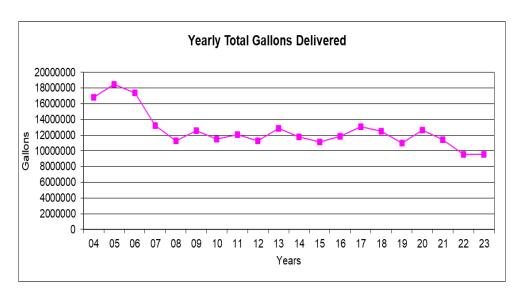

Water Right 35,220,000 per Year (2,935,000 per Month)

| 2023 | 9,536,535  |
|------|------------|
| 2022 | 9,568,920  |
| 2021 | 11,406,773 |
| 2020 | 12,679,157 |
| 2019 | 10,988,346 |
| 2018 | 12,542,720 |
| 2017 | 13,058,530 |
| 2016 | 11,861,190 |
| 2015 | 11,138,200 |
| 2014 | 11,793,710 |
| 2013 | 12,832,150 |
| 2012 | 11,319,400 |
| 2011 | 12,064,870 |
| 2010 | 11,498,290 |
| 2009 | 12,591,889 |
| 2008 | 11,266,720 |
| 2007 | 13,243,460 |
| 2006 | 17,376,283 |
| 2005 | 18,463,684 |
| 2004 | 16,800,934 |
|      |            |